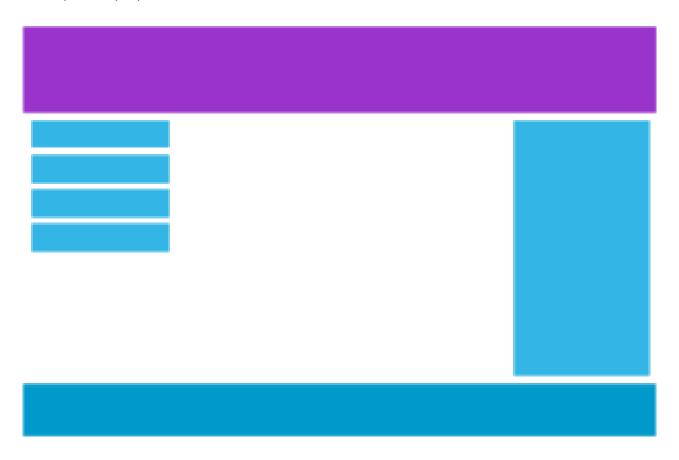

# **Wireframe**

The site once it operational will be done in what it called Responsive Web Design which is makes your web page look good on all devices.

Desktop and laptop