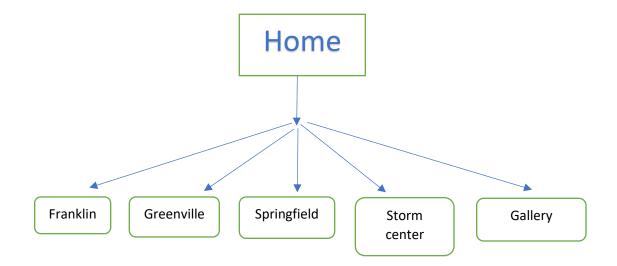

udience from professional to students.

**Age:** Since the site will provide reliable weather information for the daily outside activities the age will range from students to professional and anybody that need to know the weather conditions for the day or days. The ages group would fall between 20 to 45.

**Technology:** The site will bring professional weather information with the most accurate methodology available. It we be use for company and professional for their outside event planning.

**Income:** The income level would cover a very wide range and probating a specific group cannot be precise determine.

Motivation: Being able to find very useful and precise weather forecast any time or day of the week.

# **SITE MAP**

This is a basic description of structure of the BlueSky page.



# **COLOR SCHEME**

Describes the background, text, links, accent(s), highlights, and logos of the **BlueSky** web.

Primary color: #fff #000 green gray lightblue

## **TYPOGRAPHY**

Describes the fonts, font sizes, styles, and line height used in BlueSky web site. Table shows user the color, size, and font used in each of the areas of the page template.

|                        | Font       | Size | Color |
|------------------------|------------|------|-------|
| Default Paragraph Text | sans-serif |      | #000  |
| Heading Level 1 (h1)   | sans-serif | 16px | #fff  |
| Heading Level 2 (h2)   | sans-serif | 1em  | #000  |
| Heading Level 3 (h3)   | sans-serif | .8em | green |

# **Wireframe**

The site once it operational will be done in what it called Responsive Web Design which is m