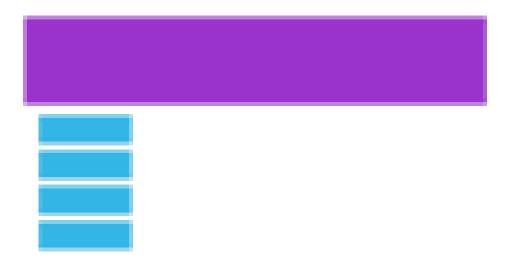

# **Wireframe**

The site once it operational will be done in what it called Responsive Web Design which is makes your web page look good on all devices.

Desktop and laptop

#### Cellphone